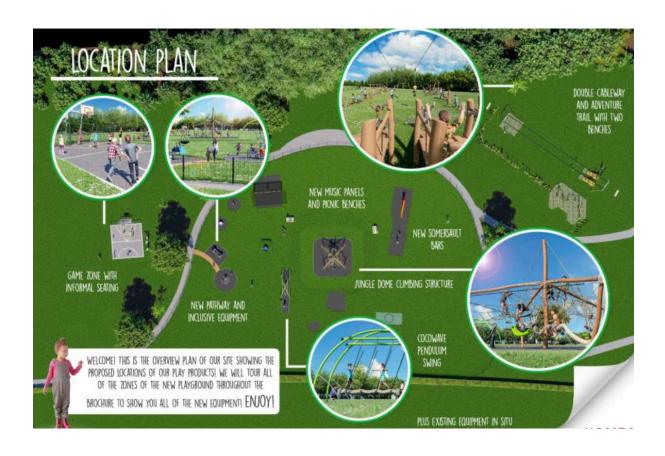

## 2021/0816/FUL - Play Area, Whittons Park, Yarborough Road, Lincoln

Now re-positioned closer to boundary line of site Footprint increased to 15m x 11m