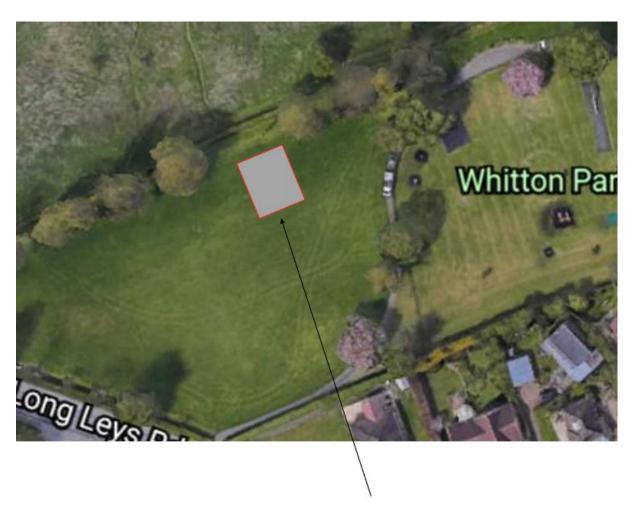

## 2021/0816/FUL - Play Area, Whittons Park, Yarborough Road, Lincoln

Now re-positioned closer to boundary line of site Footprint increased to 15m x 11m