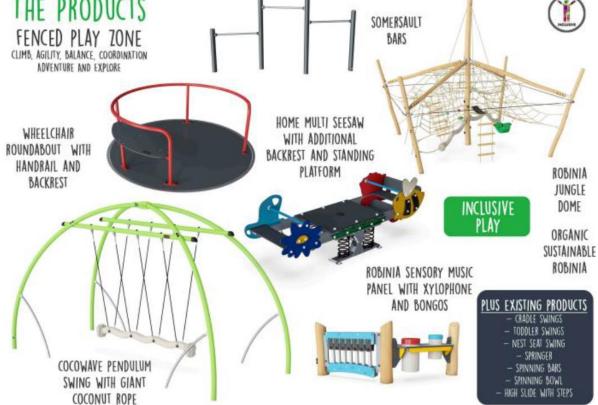

## 2021/0816/FUL - Play Area, Whittons Park, Yarborough Road, Lincoln

Now re-positioned closer to boundary line of site Footprint increased to 15m x 11m