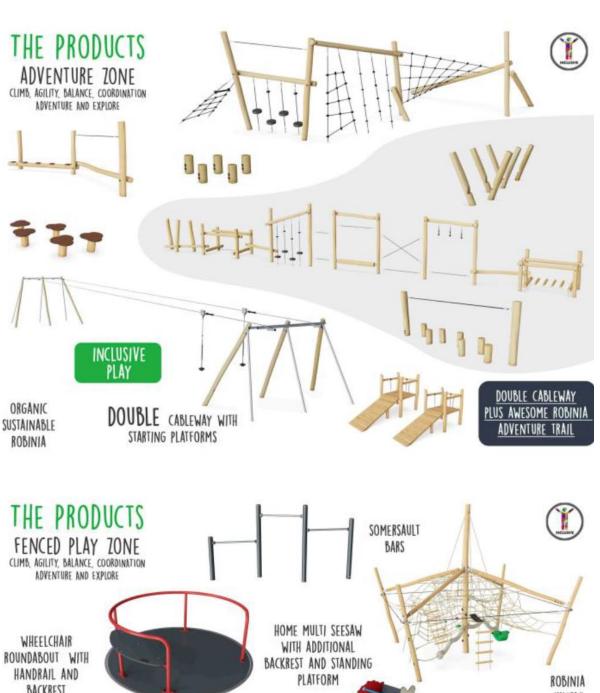

## 2021/0816/FUL - Play Area, Whittons Park, Yarborough Road, Lincoln

Now re-positioned closer to boundary line of site Footprint increased to 15m x 11m