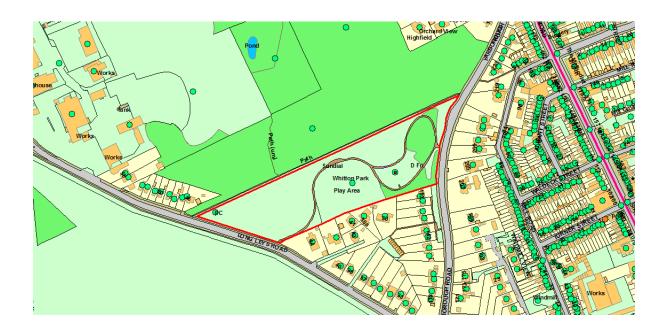

## 2021/0816/FUL - Play Area, Whittons Park, Yarborough Road, Lincoln

Now re-positioned closer to boundary line of site Footprint increased to 15m x 11m