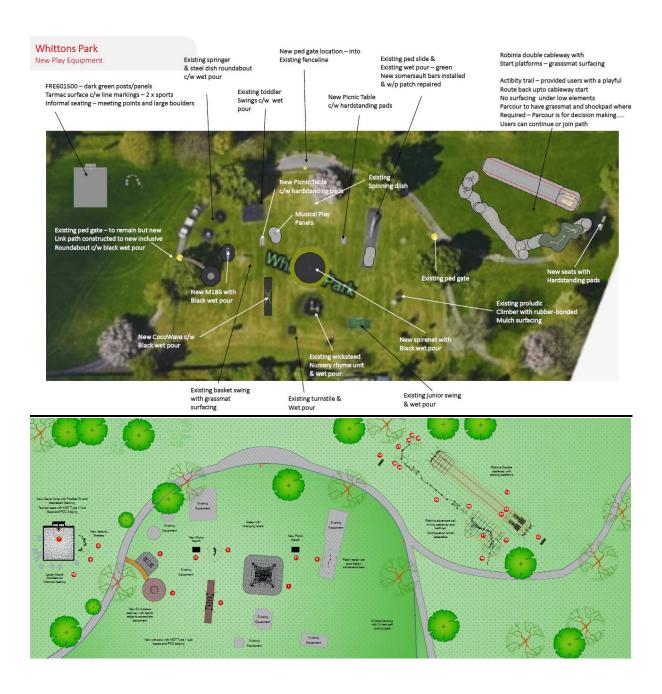

## 2021/0816/FUL - Play Area, Whittons Park, Yarborough Road, Lincoln

Now re-positioned closer to boundary line of site Footprint increased to 15m x 11m